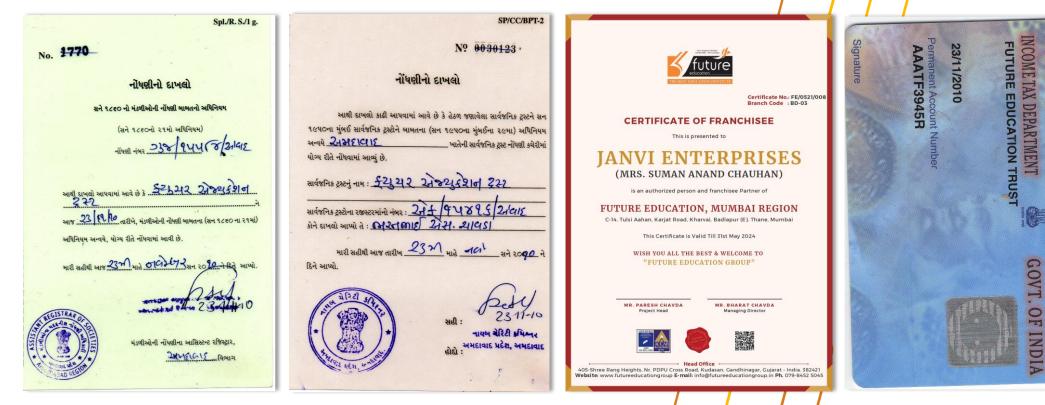

## **Overview:** Future Education

• **Future Education** is a self-autonomous, Independent Institute run & managed by The Council of Basic and Technical Education, which is established vide Act XXI of 1860 for vocational and educational society for the poor and Disadvantaged group as a street child, working children, rural women and physically challenged, School, Institute education. Its registration no. is 1770. IT IS AN ISO 9001:2015 CERTIFIED ORGANISATION.

- It is collaborated with Future Education Trust and also Recognized by IAO (International Accreditation Organization, REGISTERED WITH PLANNING COMMISSION, GOVT. OF INDIA, REGD. NO. Guj/15584/A'bad It is REGD. UNDER ACT FROM GOVT. OF INDIA, REGD. NO. being F/15416/A'bad.
- Future Education is a pioneering initiative that delivers career building Computer Science and IT training solutions, English Language Class, Personality Development Course, Motivational Lectures and Career Guideline classes to the candidates, professionals and global organizations. Future Education is established in the year 2008. Future Education has its Head office in Meghaninagar, Ahmedabad, Gujarat with 6 of territorial offices located in different places of Ahmedabad and Mumbai. In Gujarat, we have expanded our proficiency to the Ahmedabad city, paving way for development, engagement and recruitment of more capable skill-sets in the computer science and IT Industry.

# Legal Documentation future

Note: All copies are computer generated and used for sample only.\*

गार्थकर

विमाग

HILL

Ardola