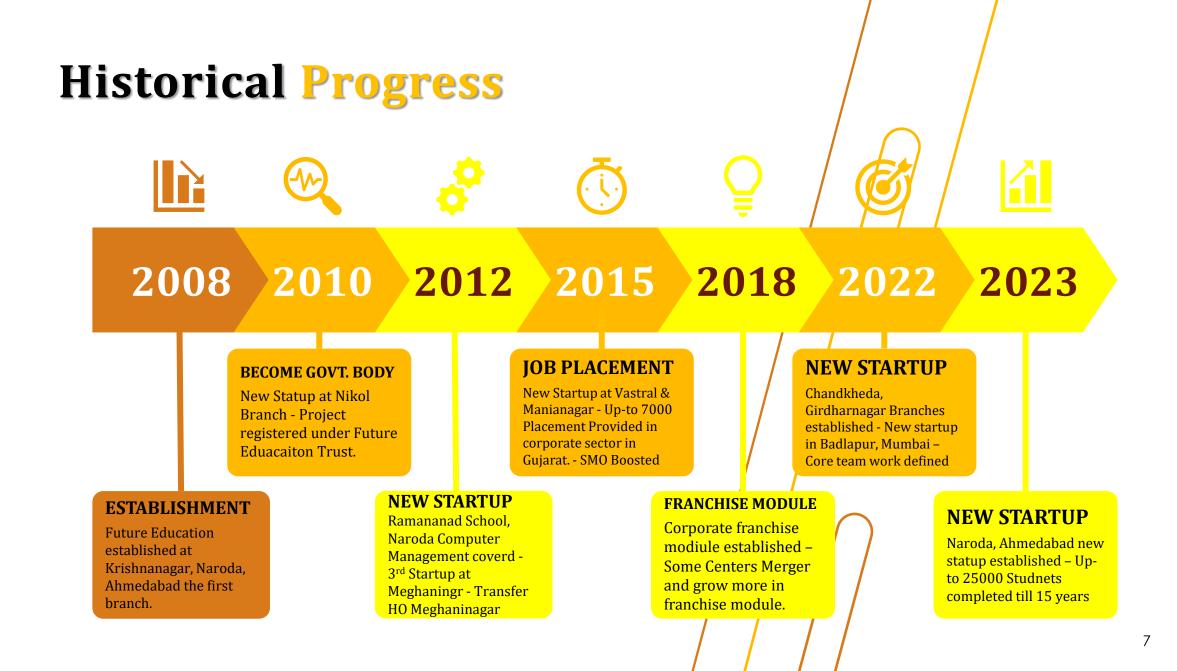

- It is collaborated with Future Education Trust and also Recognized by IAO (International Accreditation Organization, REGISTERED WITH PLANNING COMMISSION, GOVT. OF INDIA, REGD. NO. Guj/15584/A'bad It is REGD. UNDER ACT FROM GOVT. OF INDIA, REGD. NO. being F/15416/A'bad.
- Future Education is a pioneering initiative that delivers career building Computer Science and IT training solutions, English Language Class, Personality Development Course, Motivational Lectures and Career Guideline classes to the candidates, professionals and global organizations. Future Education is established in the year 2008. Future Education has its Head office in Meghaninagar, Ahmedabad, Gujarat with 6 of territorial offices located in different places of Ahmedabad and Mumbai. In Gujarat, we have expanded our proficiency to the Ahmedabad city, paving way for development, engagement and recruitment of more capable skill-sets in the computer science and IT Industry.

• Future Education has successfully trained more than 25,000 students through its wide network of education centers. The main objective behind the establishment of this institution is to spread the computer literacy, good skill in spoken English and outstanding personality.